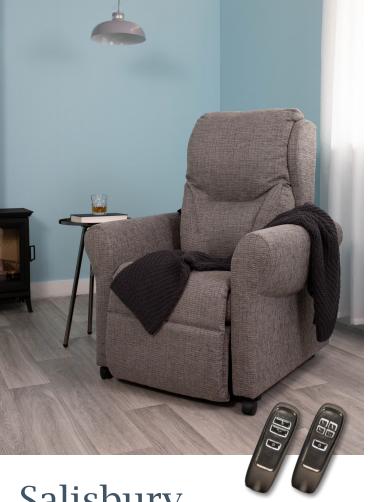

Salisbury

Lift and Tilt Riser and Recliner

- Single or Dual motor
- Choice of backs
- Choice of over 50 fabrics and leathers
- Available in top grain leathers
- Available in Crib 5
- Available with heat and massage
- Matching settees available