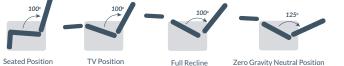

Hamilton tilt in space

Dual Motor

**Dual motor** 

) Single motor Independent control of both

Controls the backrest and footrest at the back and foot rest functions to same time, so when you recline, the back and the footrest automatically rise to fully control your position and comfort support your legs.