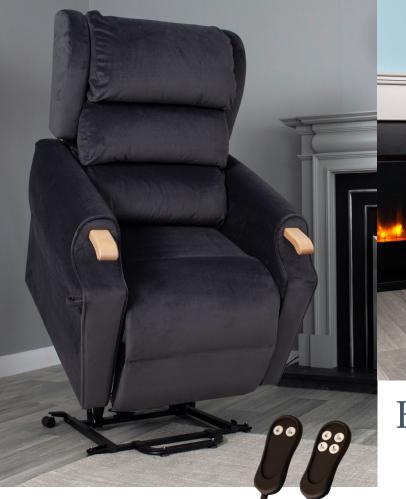

Hamilton tilt in space

Dual Motor

**Dual motor** 

) Single motor Independent control of both

Controls the backrest and footrest at the back and foot rest functions to same time, so when you recline, the back and the footrest automatically rise to fully control your position and comfort support your legs.