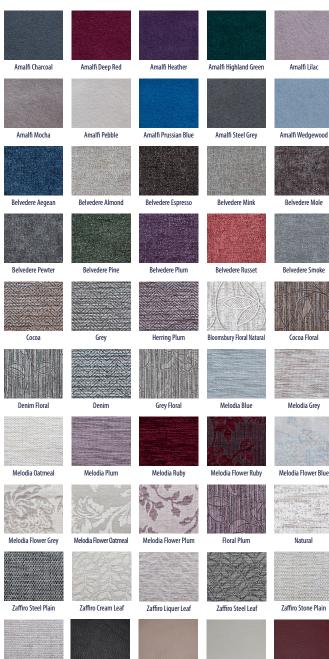

## Choice of fabric colours

An extensive range of Crib5 fabrics are also available. Please ask for more information about textures, colours and finishes.

Brown Leather

Ivory Leather

Mahogany Leather

Zaffiro Liquer Plain

Black Leather