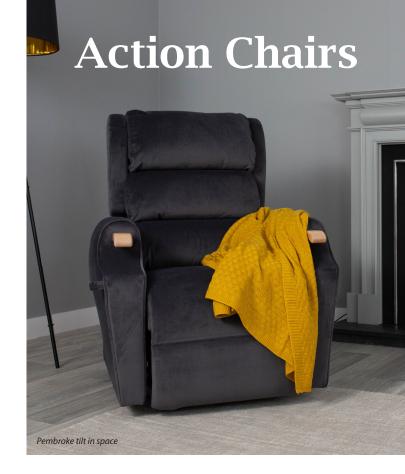

sk for more information about textures, colours and finishes.

Brown Leather

Ivory Leather

Mahogany Leather

Zaffiro Liquer Plain

Black Leather

## Single or Dual motor

- Choice of backs
- Choice of arms
- Choice of over 50 fabrics and leathers

Pembroke tilt in space

- Available in top grain leathers
- Available in Crib 5
- Matching 2 or 3 seater settees available.



Salisbury

Lift and Tilt Riser and Recliner

- Single or Dual motor
- Choice of backs
- Choice of over 50 fabrics and leathers
- Available in top grain leathers
- Available in Crib 5
- Available with heat and massage
- Matching settees available

## Choose the right back for you









Lateral support
Firm and supportive
(not available in Petite)



Quality - made in the UK to fit you

Your exclusive chair retailer:



## Helping you to look after yourself